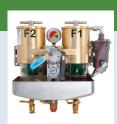

#### MK240DP

The MK240DP is a medium capacity dual filter model perfect for boats ranging from 50 to 80 feet.

| Model   | Filters | EFS | Fuel<br>Pump | GPH | Fuel Polishing &<br>Internal Priming | Size<br>H/W/D      | Remote<br>Panel |
|---------|---------|-----|--------------|-----|--------------------------------------|--------------------|-----------------|
| MK240DP | 2       | Yes | Yes          | 240 | Yes                                  | 23" x 16.8" x 8.5" | Yes             |

#### MK1500DP

The MK1500DP is a large capacity dual filter model perfect for boats over 80 feet.

| Model    | Filters | EFS | Fuel<br>Pump | GPH  | Fuel Polishing &<br>Internal Priming | Size<br>H/W/D     | Remote<br>Panel |
|----------|---------|-----|--------------|------|--------------------------------------|-------------------|-----------------|
| MK1500DP | 2       | Yes | Yes          | 1500 | Yes                                  | 28.6" x 41" x 22" | Yes             |