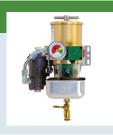

#### MK60SP

The MK60SP is a smaller capacity single filter model perfect for boats ranging from 20 to 35 feet.

| Model  | Filters | EFS | Fuel<br>Pump | GPH | Fuel Polishing | Size<br>H/W/D   | Remote<br>Panel |
|--------|---------|-----|--------------|-----|----------------|-----------------|-----------------|
| MK60SP | 1       | No  | Yes          | 60  | Yes            | 13" x 8.2" x 6" | Yes             |

#### MK60DP

The MK60DP is a smaller capacity dual filter model perfect for boats ranging from 20 to 60 feet.

| Model  | Filters | EFS | Fuel<br>Pump | GPH | Fuel Polishing &<br>Internal Priming | Size<br>H/W/D    | Remote<br>Panel |
|--------|---------|-----|--------------|-----|--------------------------------------|------------------|-----------------|
| MK60DP | 2       | Yes | Yes          | 60  | Yes                                  | 13" x 14.6" x 7" | Yes             |