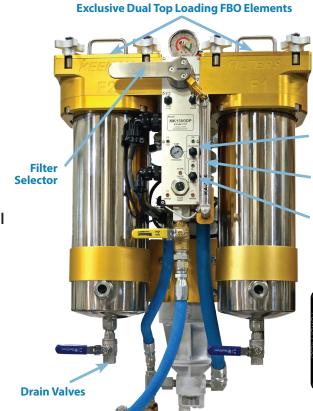

### **Exclusive Self-Contained Design for Truly Modern Clean Fuel Delivery**

- Dual Filters for non-stop operation
- Top loading filter elements for clean, easy replacement
- Fuel polishing cleans stored fuel before its gets sent to the motor
- Removes water before it destroys injectors
- Internal fuel passages & fill pump for self-contained priming & servicing
- Remote location EFS warning & control panel alerts operator of problems and allows them to switch filters remotely without stopping the motors
- Allows the use of lower micron pre-filter for even cleaner fuel
- System testing confirms fuel system integrity before operation or after maintenance
- Uses genuine, readily available Racor® elements

Polishing Pump Control

Electric Filter Actuator

Priming Pump Control

**KP600 Remote**Warning & Filter Switching
Control Panel

MK1500DP EFS

Not All Features Shown are Available on All Models

The ONLY Comprehensive & Fully Integrated Fuel Management System Available

### **Exclusive Keenan System Features & Options**

Top Loading Filter Design Allows for Quick, Clean Replacement

Remote Control Panel with Optional EFS (Electronic Filter Switching) Capability