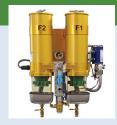

Polishing Pump Control

Electric Filter Actuator

Priming Pump Control

**KP600 Remote**Warning & Filter Switching
Control Panel

MK1500DP EFS

Not All Features Shown are Available on All Models

The ONLY Comprehensive & Fully Integrated Fuel Management System Available

#### MK1500DP

The MK1500DP is a large capacity dual filter model perfect for boats over 80 feet.

| Model    | Filters | EFS | Fuel<br>Pump | GPH  | Fuel Polishing &<br>Internal Priming | Size<br>H/W/D     | Remote<br>Panel |
|----------|---------|-----|--------------|------|--------------------------------------|-------------------|-----------------|
| MK1500DP | 2       | Yes | Yes          | 1500 | Yes                                  | 28.6" x 41" x 22" | Yes             |