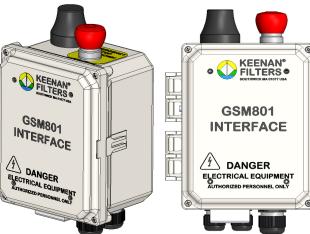

## KGSM8 REMOTE MONITORING

## Allows for off-site fuel system monitoring using your mobile device

When you're not on location, our new KGSM8 Remote Monitoring system gives you piece-of-mind. It will inform you how your fuel system is doing and allow you to control its operation from a mobile device. A customizable system, it can even be configured to provide control of engine room environmental systems, surveillance cameras, lights, cold weather fuel heaters, or anything else that can be set up with a digital signal output.