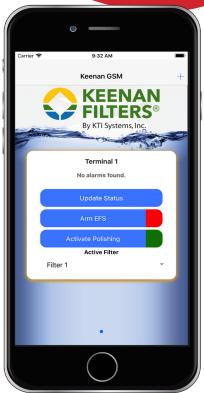

## KGSM8 REMOTE MONITORING

## Allows for off-site fuel system monitoring using your mobile device

When you're not on location, our new KGSM8 Remote Monitoring system gives you piece-of-mind. It will inform you how your fuel system is doing and allow you to control its operation from a mobile device. A customizable system, it can even be configured to provide control of engine room environmental systems, surveillance cameras, lights, cold weather fuel heaters, or anything else that can be set up with a digital signal output.

## **Standard Features:**

- Real-time monitoring of fuel pre-filter for vacuum (clogged filter) or fuel filter for water
- Automatically switches a dirty filter with a clean one on dual filter systems using optional Electric Filter Switch (EFS)
- Sends message to mobile devices alerting technicians to system problems
- Allows remote scheduling of weekly or monthly fuel polishing to ensure clean fuel storage
- Monitors engine room air quality for fuel, antifreeze, exhaust leaks, (VOC'S) relative humidity, barometric pressure and ambient temperature
- Works on eight different mobile devices simultaneously
- Monitors battery voltage

## **Optional Features:**

- Monitor fuel filter vacuum levels & pump pressure via 4-20 ma transducer
- Fluid level and leak monitoring
- Fuel tank level monitoring
- Security monitoring for fire & site intruders